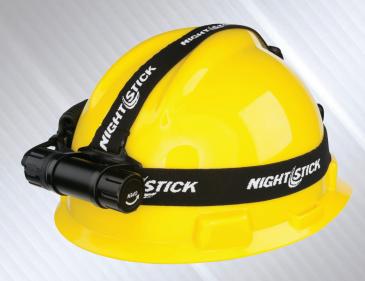

# Adjustable Beam Headlamp USB Rechargeable

## **1,000** Lumens

- 3 brightness levels plus strobe
- Adjustable ratchet tilt head
- Adjustable elastic head strap
- Impact and chemical resistant

USB 4708B

### Adjustable Beam Headlamp USB Rechargeable

### **FEATURES**

- CREE® LED technology 50,000 + hours LED
- 3 brightness levels plus strobe
- Aircraft-grade 6061-T6 aluminum housing
- Type III hard anodized finish
- · Single switch located on side of the light
- · Adjustable ratchet tilt head
- · Adjustable elastic head strap
- IP-X7 Waterproof
- · Impact and chemical resistant
- · Powered by a rechargeable Li-ion battery
- · Limited Lifetime Warranty