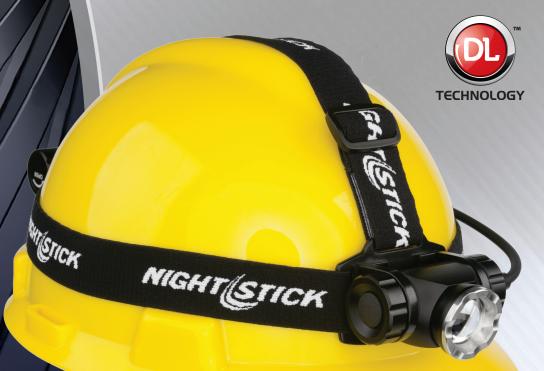

# Adjustable Beam Headlamp USB Rechargeable

## **1,000** Lumens

- 3 brightness levels plus strobe
- Adjustable ratchet tilt head
- Adjustable elastic head strap
- Impact and chemical resistant

USB 4708B

### **FEATURES**

- CREE® LED technology 50,000 + hours LED
- 3 brightness levels plus strobe
- Aircraft-grade 6061-T6 aluminum housing
- Type III hard anodized finish
- · Single switch located on side of the light
- · Adjustable ratchet tilt head
- · Adjustable elastic head strap
- IP-X7 Waterproof
- · Impact and chemical resistant
- · Powered by a rechargeable Li-ion battery
- · Limited Lifetime Warranty

### **SPECIFICATIONS**

- Floodlight Lumens: High 1,000, Medium 600 Lumens, Low 250 Lumens
- Floodlight Run-time: High 2.25, Medium 3.25, Low 6.25
- Water rating: IP-X7 waterproof
- Drop rating: 2 meters
- Length: 7 in., Head Diameter: 1.8 in., Handle Diameter: 1 x 1.3 in., Weight: 6.1 oz.